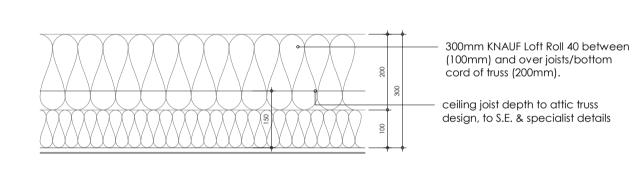

Render

scale1:10

Flat Sections of Ceiling (u-value: 0.15W/m²K) SCALE 1:10

EXISTING TIMBER FRAME -TIMBER BOARDING FINISH External + Internal Foil Insulation (u-value: 0.18W/m²K) SCALE 1:10

first issued 04/01/24 CH 1:50