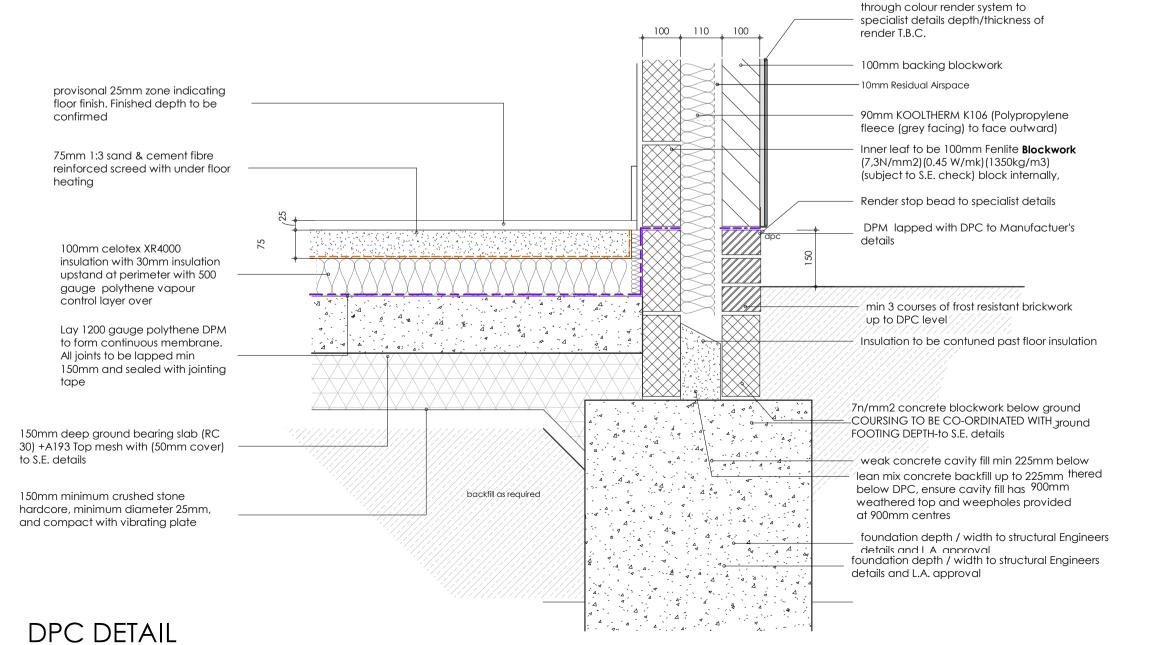

## WALL TYPES

Through colour Render (u-value: 0.18W/m²K)

SCALE 1:10

Flat Roof - SINGLE PLY 'COLD ROOF' (u-value: 0.15W/m²K)

SCALE 1:10

EXISTING BLOCK WALL HORIZONTAL TIMBER BOARDING FINISH
External Foil Insulation
(u-value: 0.18W/m²K)
SCALE 1:10