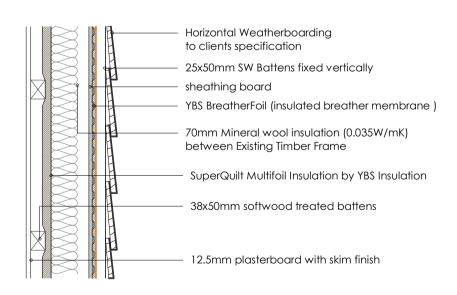

Render

scale1:10

Flat Sections of Ceiling (u-value: 0.15W/m²K) SCALE 1:10

EXISTING TIMBER FRAME -TIMBER BOARDING FINISH External + Internal Foil Insulation (u-value: 0.18W/m²K) SCALE 1:10

first issued 04/01/24 CH 1:50