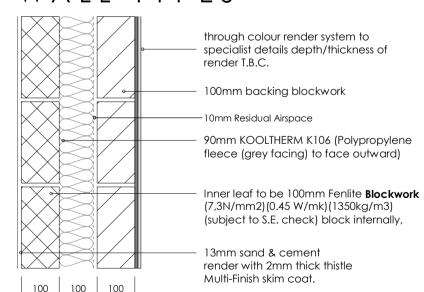

## WALL TYPES

Through colour Render (u-value: 0.18W/m²K)

SCALE 1:10

Flat Roof - SINGLE PLY 'COLD ROOF' (u-value: 0.15W/m²K)

SCALE 1:10

EXISTING BLOCK WALL HORIZONTAL TIMBER BOARDING FINISH
External Foil Insulation
(u-value: 0.18W/m²K)
SCALE 1:10