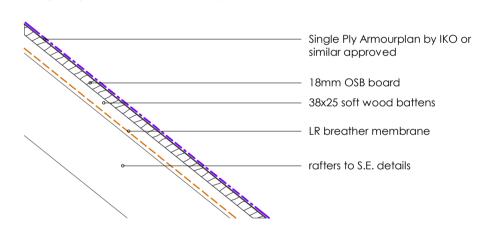

## ROOFTYPES

Pitched Roof - SINGLE PLY 'COLD ROOF' (u-value: 0.15W/m²K)

SCALE 1:10