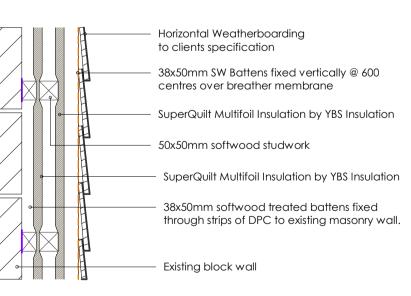

## WALL TYPES

Through colour Render (u-value: 0.18W/m²K)

SCALE 1:10

Flat Roof - SINGLE PLY 'COLD ROOF' (u-value: 0.15W/m²K)

SCALE 1:10

EXISTING BLOCK WALL HORIZONTAL TIMBER BOARDING FINISH
External Foil Insulation
(u-value: 0.18W/m²K)
SCALE 1:10