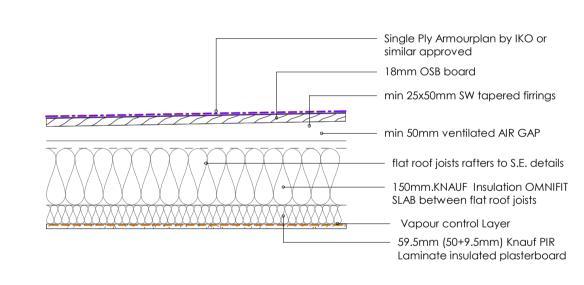

## WALL TYPES

Through colour Render (u-value: 0.18W/m²K)

SCALE 1:10

Flat Roof - SINGLE PLY 'COLD ROOF' (u-value: 0.15W/m²K)

SCALE 1:10

EXISTING BLOCK WALL HORIZONTAL TIMBER BOARDING FINISH
External Foil Insulation
(u-value: 0.18W/m²K)
SCALE 1:10

Render

scale1:10

Flat Sections of Ceiling (u-value: 0.15W/m²K) SCALE 1:10

EXISTING TIMBER FRAME -TIMBER BOARDING FINISH External + Internal Foil Insulation (u-value: 0.18W/m²K) SCALE 1:10

first issued 04/01/24 CH 1:50